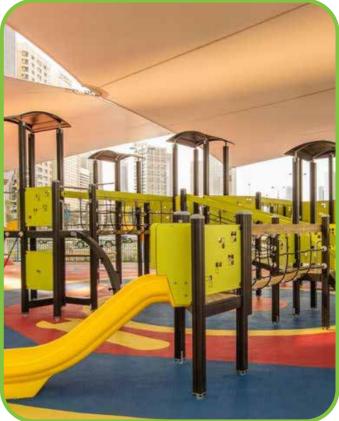

### **Gym Flooring & Equipment**

Our gym flooring is durable, shock-absorbent, and slip-resistant, providing a safe and cushioned surface for workouts. It's ideal for fitness centers, home gyms, and recreational facilities, offering long-lasting durability and easy maintenance. Paired with our high-quality gym equipment-ranging from cardio machines to strength-training gear-you can create a complete, professional-grade workout environment tailored to all fitness levels.

#### **Benefits of Rubber GYM Flooring**

Injury Prevention: Rubber flooring provides a cushioned surface that is soft on joints, aiding in injury prevention during activities like gymnastics and yoga. It's anti-slip and protects both the floor and equipment from damage.

Versatility: Rubber flooring can be molded into various shapes, colors, and designs, including gym logos. It comes in options like tiles or rolled flooring.

Durability: This flooring is long-lasting, capable of withstanding high foot traffic and the weight of gym equipment.

**Noise Reduction:** Rubber flooring absorbs sound, reducing noise in areas with heavy foot traffic.

Water and Chemical Resistance: Rubber flooring is resistant to moisture and chemicals. preventing stains, mold, and mildew.