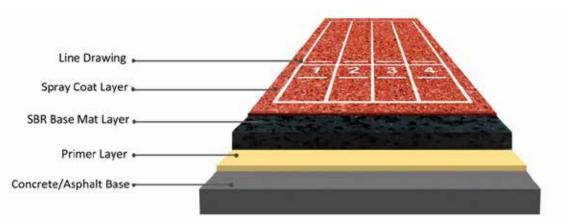

#### **Surface layer**

Material: EPDM particle + polyurethane runway glue

#### **Elastic layer**

Material: pure EPDM granule + environmental protective polyurethane sizing agent

#### Waterproof binder

Material: one-component polyurethane binder

#### Foundation:

Cement and asphalt

**1-Weather Resistance:** EPDM exhibits outstanding weather and UV resistance, making it an ideal choice for outdoor applications. It can withstand prolonged exposure to sunlight, rain, and temperature fluctuations without degrading.