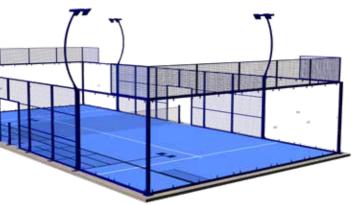

# Panoramic **Padel Court**

Panoramic courts are designed with four corners, featuring side iron columns and a full glass facade made from 12mm thick, 3-meter tempered glass for durability and clear visibility.

## **Padel court** sizes

20m length x 10m width Steel tubing height: 3m & 4m Tube 3mm (about 0.12 in) for the corner. Steel mesh thickness: 4mm (about 0.16 in)

### Glass

Tempered glass: 12mm (about 0.47 in) thickness, stainless steelScrews with rubber. With glass supporting two panels