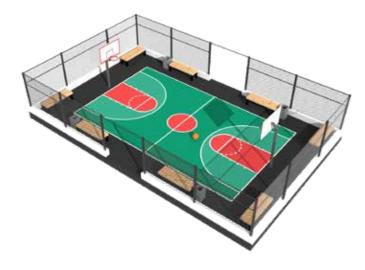

### **Basketball Court**

Basketball is a popular team sport renowned for its fast-paced action, skillful ball-handling, and thrilling plays. The main goal is to score points by shooting a ball through the opponent's hoop—an elevated, circular basket with a net. Points are awarded as follows: two points for a field goal and one point for a free throw.

#### **Court and Equipment:**

#### **Court Size**:

A standard basketball court is rectangular and measures 28 by 15 meters (94 by 50 feet).

Floor Applications Used in Basketball Court Construction: