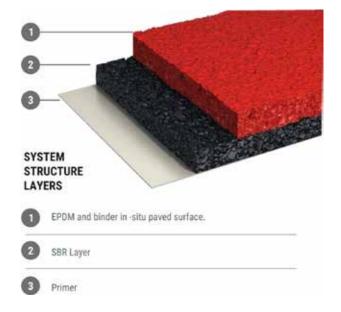

#### **Surface layer**

Material: EPDM particle + polyurethane runway glue

#### **Elastic layer**

Material: pure EPDM granule + environmental protective polyurethane sizing agent

#### Waterproof binder

Material: one-component polyurethane binder

#### Foundation:

Cement and asphalt

**1-Weather Resistance:** EPDM exhibits outstanding weather and UV resistance, making it an ideal choice for outdoor applications. It can withstand prolonged exposure to sunlight, rain, and temperature fluctuations without degrading.