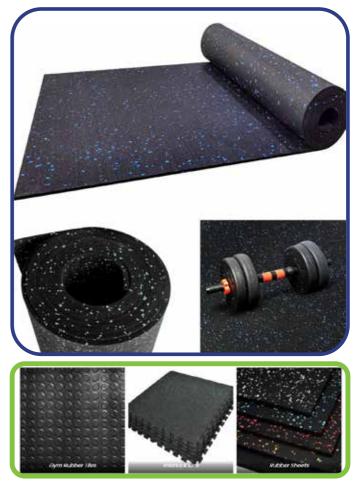

### **Gym Flooring & Equipment**

Our gym flooring is durable, shock-absorbent, and slip-resistant, providing a safe and cushioned surface for workouts. It's ideal for fitness centers, home gyms, and recreational facilities, offering long-lasting durability and easy maintenance. Paired with our high-quality gym equipment-ranging from cardio machines to strength-training gear-you can create a complete, professional-grade workout environment tailored to all fitness levels.

#### **Benefits of Rubber GYM Flooring**

Injury Prevention: Rubber flooring provides a cushioned surface that is soft on joints, aiding in injury prevention during activities like gymnastics and yoga. It's anti-slip and protects both the floor and equipment from damage.

Versatility: Rubber flooring can be molded into various shapes, colors, and designs, including gym logos. It comes in options like tiles or rolled flooring.

Durability: This flooring is long-lasting, capable of withstanding high foot traffic and the weight of gym equipment.

**Noise Reduction:** Rubber flooring absorbs sound, reducing noise in areas with heavy foot traffic.

Water and Chemical Resistance: Rubber flooring is resistant to moisture and chemicals. preventing stains, mold, and mildew.