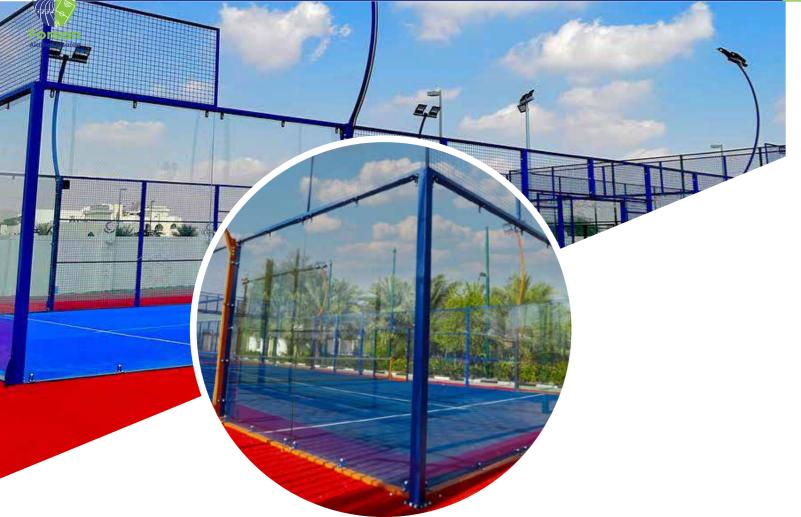

# Panoramic **Padel Court**

Panoramic courts are designed with four corners, featuring side iron columns and a full glass facade made from 12mm thick, 3-meter tempered glass for durability and clear visibility.

## **Padel court** sizes

20m length x 10m width Steel tubing height: 3m & 4m Tube 3mm (about 0.12 in) for the corner. Steel mesh thickness: 4mm (about 0.16 in)

### Glass

Tempered glass: 12mm (about 0.47 in) thickness, stainless steelScrews with rubber. With glass supporting two panels