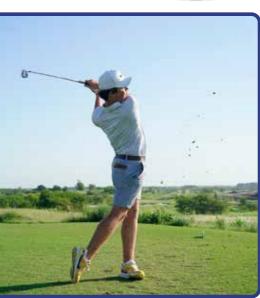

Colf is a precision sport where players use various clubs to hit a ball into a series of holes on a course in as few strokes as possible. Each course is unique, designed with a variety of terrains and obstacles, offering different levels of difficulty.

#### **Golf Course Dimensions**

Standard Course: Typically consists of 18 holes. Total Length: A standard 18-hole course ranges from 5,000 to 7,500 yards (4,570 to 6,860 meters). Hole Lengths:

Par 3: 100-250 yards (91-229 meters) Par 4: 251-475 yards (230-434 meters) Par 5: 476-650 yards (435-594 meters)