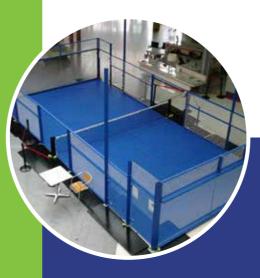

### Mini **Padel Court**

Beautifully designed court, Ideal for both adults and children to enjoy a simplified

version of the game.

Can be tailored to fit unique spaces.

### **Mini Padel Court Size :** Padel Court dimensions : 10m Length x 6m Width