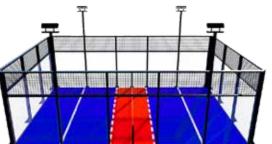

# Panoramic **Padel Court**

Panoramic courts are designed with four corners, featuring side iron columns and a full glass facade made from 12mm thick, 3-meter tempered glass for durability and clear visibility.

## **Padel court** sizes

20m length x 10m width Steel tubing height: 3m & 4m Tube 3mm (about 0.12 in) for the corner. Steel mesh thickness: 4mm (about 0.16 in)