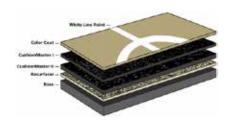

### **EPDM Running Track**

### **Sport Flooring**

#### **Surface layer**

Material: EPDM particle + polyurethane runway glue

#### **Elastic layer**

Material: pure EPDM granule + environmental protective polyurethane sizing agent

#### Waterproof binder

Material: one-component polyurethane binder

#### Foundation:

Cement and asphalt

**1-Weather Resistance:** EPDM exhibits outstanding weather and UV resistance, making it an ideal choice for outdoor applications. It can withstand prolonged exposure to sunlight, rain, and temperature fluctuations without degrading.