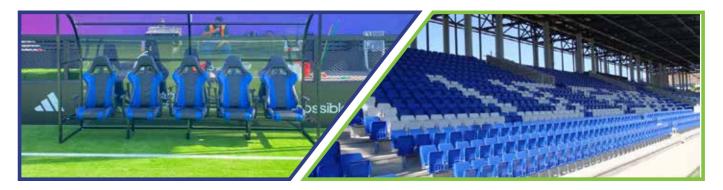

### Team Shelter -Stadium Seats

Our Team Shelters offer reliable protection from the elements, ensuring players and staff stay comfortable in any weather. Constructed from durable materials, these shelters are ideal for sports facilities, Customizable to match your facility's design, our Team Shelters are a perfect addition to enhance your sports ground. Our durable, weather-resistant stadium seats provide comfort and protection for players and spectators. Designed for long-lasting use and available in customizable designs, they are perfect for enhancing the look and functionality of any sports facility.