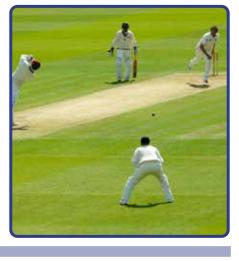

### **Cricket Pitch**

Cricket is a bat-and-ball game played between two teams of 11 players on a circular or

oval field. The main goal is to score runs by hitting the ball and running between the

wickets, while the opposing team aims to dismiss the batsmen.

#### **Cricket Field Dimensions:**

Overall Diameter: The field is generally circular or oval, with a diameter ranging from 137.16 meters (450 feet) to 150 meters (492 feet). **Pitch Dimensions** 

Length: The pitch is 22 yards (20.12 meters) long. Width: The pitch is 10 feet (3.05 meters) wide.