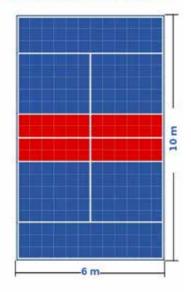

### **Mini Padel Court Size :** Padel Court dimensions : 10m Length x 6m Width

#### **Court Size**:

The padbol court is smaller than a football or padel court, typically measuring around 10x6 meters. It is divided into two halves by a net, similar to a tennis or padel court.