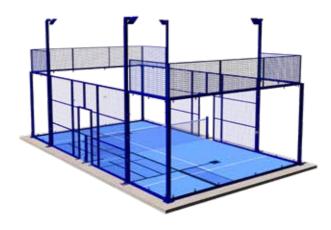

# Panoramic **Padel Court**

Panoramic courts are designed with four corners, featuring side iron columns and a full glass facade made from 12mm thick, 3-meter tempered glass for durability and clear visibility.

## **Padel court** sizes

20m length x 10m width Steel tubing height: 3m & 4m Tube 3mm (about 0.12 in) for the corner. Steel mesh thickness: 4mm (about 0.16 in)

### Glass

Tempered glass: 12mm (about 0.47 in) thickness, stainless steelScrews with rubber. With glass supporting two panels