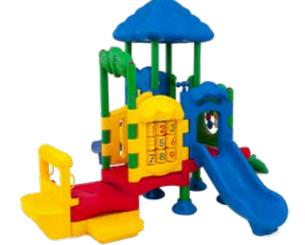

### **Kids Play Area**

Designed for safety and fun, our kids play area flooring is durable, shock-absorbent, and slip-resistant. It provides a cushioned surface to protect children from falls and injuries, making it ideal for playgrounds, schools, and recreational areas. Available in vibrant colors and playful designs, this flooring enhances the play experience while ensuring easy maintenance and long-lasting performance.

### **Kids Equipment**

Our kids' equipment includes durable play structures, interactive panels, and safety surfacing designed for engaging and safe play. Features vibrant colors, inclusive designs, and impact-absorbing surfaces to ensure fun and safety for all children.