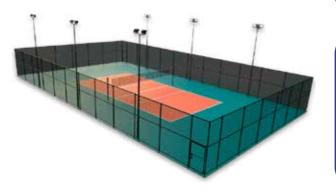

# Panoramic **Padel Court**

Panoramic courts are designed with four corners, featuring side iron columns and a full glass facade made from 12mm thick, 3-meter tempered glass for durability and clear visibility.

## **Padel court** sizes

20m length x 10m width Steel tubing height: 3m & 4m Tube 3mm (about 0.12 in) for the corner. Steel mesh thickness: 4mm (about 0.16 in)

### Glass

Tempered glass: 12mm (about 0.47 in) thickness, stainless steelScrews with rubber. With glass supporting two panels