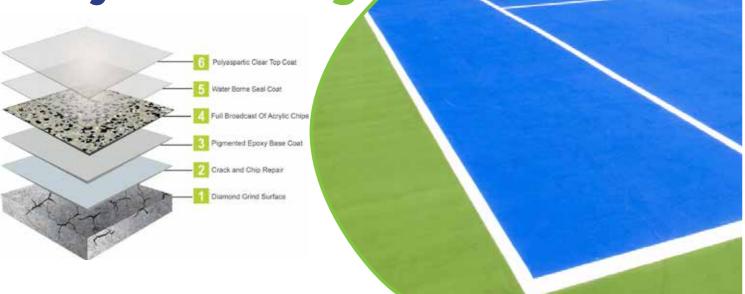

### **Acrylic Flooring**

Acrylic sports flooring is a durable, UV-resistant option ideal for various sports courts. It offers a non-slip surface, consistent ball bounce, and player comfort, making it suitable for both indoor and outdoor use. Available in multiple colors, it ensures optimal performance with easy installation and maintenance.