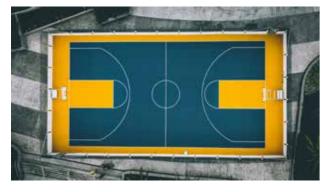

### **Basketball Court**

Basketball is a popular team sport renowned for its fast-paced action, skillful ball-handling, and thrilling plays. The main goal is to score points by shooting a ball through the opponent's hoop—an elevated, circular basket with a net. Points are awarded as follows: two points for a field goal and one point for a free throw.

#### **Court Size**:

A standard basketball court is rectangular and measures 28 by 15 meters (94 by 50 feet).

Floor Applications Used in Basketball Court Construction: