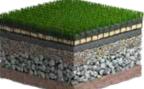

#### Flooring Work:

Self-Leveling Layer: Creates a smooth surface. Catch Layer: Adds stability. Road Base Layer: Provides a solid foundation. **Black Sand Layer: Enhances** drainage and stability. Tamping: Compacts and solidifies all layers.

#### Grass:

grass for football stadium we specifications have many type of Grass in terms of length: 50 mm