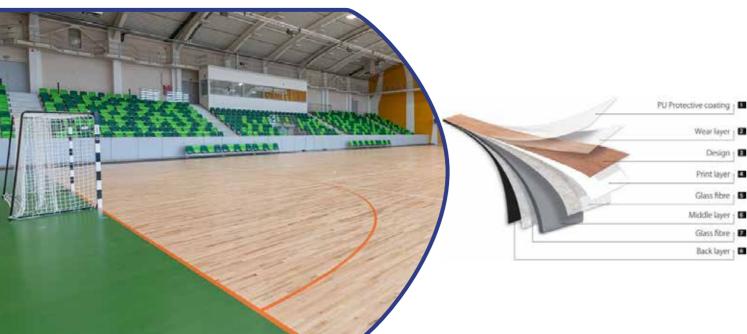

### Forsan Vinyl Flooring

Vinyl flooring is a durable, affordable, and versatile option for both residential and commercial spaces. It offers a wide range of design choices, mimicking materials like wood, stone, and ceramic tiles. Known for its water resistance and easy maintenance, vinyl is also comfortable underfoot and can withstand heavy foot traffic, making it ideal for various environments.