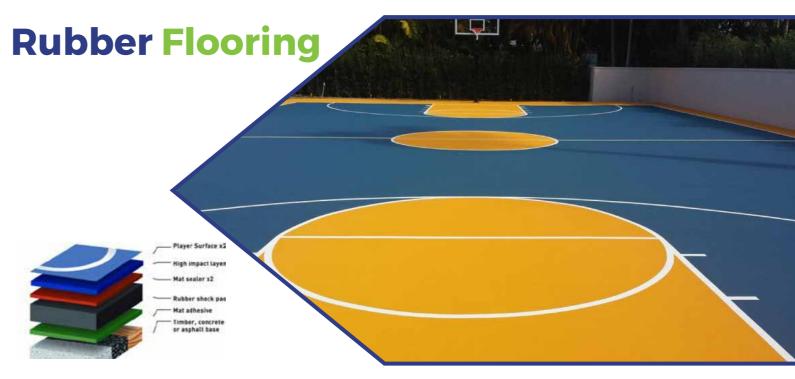

### **Acrylic Flooring**

Acrylic sports flooring is a durable, UV-resistant option ideal for various sports courts. It offers a non-slip surface, consistent ball bounce, and player comfort, making it suitable for both indoor and outdoor use. Available in multiple colors, it ensures optimal performance with easy installation and maintenance.