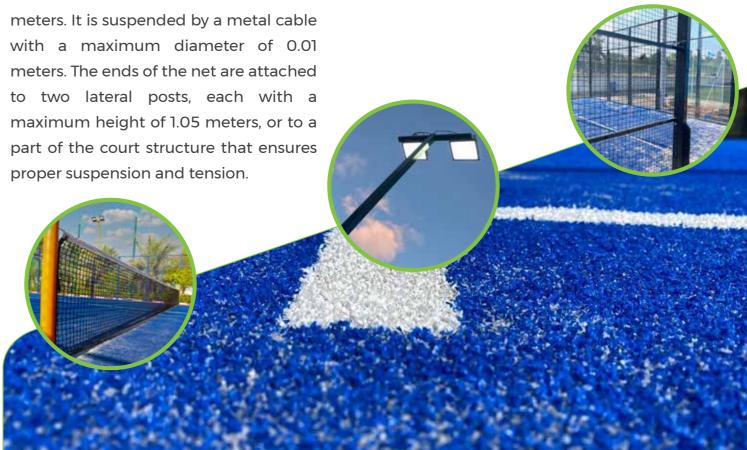

## Padel Net

The net must be 10 meters in length and 0.88 meters high at the center, increasing to 0.92 meters at the ends, with a maximum tolerance of 0.005 meters. It is suspended by a metal cable with a maximum diameter of 0.01 meters. The ends of the net are attached to two lateral posts, each with a maximum height of 1.05 meters, or to a part of the court structure that ensures proper suspension and tension.

#### Padel Net:

The net is 10 meters long, 0.88 meters high at the center, and 0.92 meters at the ends, with a tolerance of 0.005 meters. It is suspended by a metal cable, 0.01 meters in diameter, attached to two lateral posts.