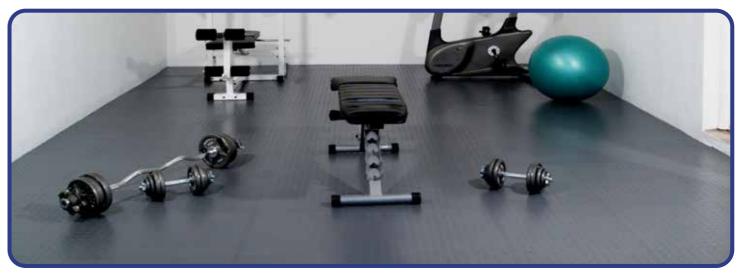

### **Gym Flooring & Equipment**

Our gym flooring is durable, shock-absorbent, and slip-resistant, providing a safe and cushioned surface for workouts. It's ideal for fitness centers, home gyms, and recreational facilities, offering long-lasting durability and easy maintenance. Paired with our high-quality gym equipment-ranging from cardio machines to strength-training gear-you can create a complete, professional-grade workout environment tailored to all fitness levels.

#### **Benefits of Rubber GYM Flooring**

Injury Prevention: Rubber flooring provides a cushioned surface that is soft on joints, aiding in injury prevention during activities like gymnastics and yoga. It's anti-slip and protects both the floor and equipment from damage.

Versatility: Rubber flooring can be molded into various shapes, colors, and designs, including gym logos. It comes in options like tiles or rolled flooring.

Durability: This flooring is long-lasting, capable of withstanding high foot traffic and the weight of gym equipment.

**Noise Reduction:** Rubber flooring absorbs sound, reducing noise in areas with heavy foot traffic.

Water and Chemical Resistance: Rubber flooring is resistant to moisture and chemicals. preventing stains, mold, and mildew.