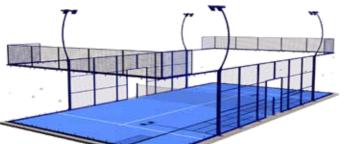

### Super **Panoramic Padel**

Super Panoramic padel courts are the newest and most premium option available, featuring a cutting-edge design with no side pillars, which offers a sleek and contemporary look, and includes enhancements such as an integrated sound system, imaging and charging systems, and a modern lighting system with advanced controls that together elevate the court's aesthetics and professionalism.

### **Super Panoramic Court Size :** Padel Court dimensions : 20m Length x 10m Width