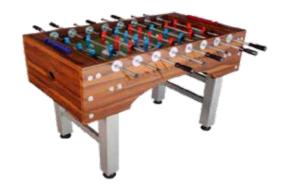

### **Foosball Tables**

#### Foosball Tables (football table):

Perfect for all ages, our foosball tables offer a fun and challenging experience, Built with a sturdy design for lasting durability, they feature smooth control rods for precise gameplay. Ideal for homes, sports clubs, and offices, these tables add excitement to any space.