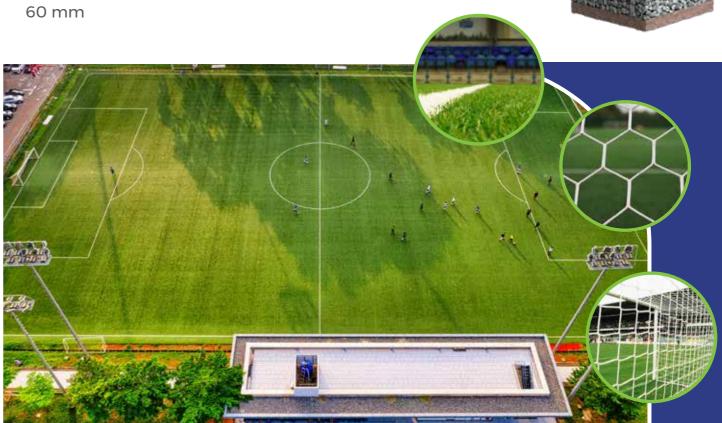

### **Football Field**

We have extensive experience in installing football fields that adhere to the latest international standards. Football, along with its stadiums, remains one of the most sought-after sports worldwide. Our core services include infrastructure development, turf installation, lighting systems, safety nets, and construction solutions. The scope of work involved in football field installation encompasses the following aspects:

#### Grass:

grass for football stadium we specifications have many type of Grass in terms of length: 50 mm

We specialize in installing football fields with premium artificial grass, meeting the latest international standards. Our services include infrastructure setup, professional turf installation, lighting, safety nets, and building systems, delivering a top-quality, durable, and low-maintenance playing surface